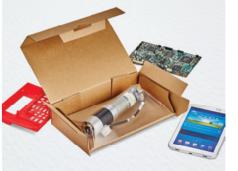

## KORRVU® RETENTION BOX

Korrvu® Retention boxes create a simple and attractive solution by combining all the benefits of Korrvu® Retention packaging within an innovative all-in-one box design that is ready to ship.

| Product Code                | SAP Code  | Insert/Inbox<br>Dimensions<br>(mm) | Maximum<br>Product Size<br>(mm) | Maximum<br>Product Weight<br>(kg) |
|-----------------------------|-----------|------------------------------------|---------------------------------|-----------------------------------|
| KS-RB-11-Regular            | 100893810 | 700 X 340                          | 110 x 110 X 40                  | 0.30                              |
| KS-RB-11- <b>Premium</b>    | 100893981 | 700 X 340                          | 120 x 120 x 40                  | 0.50                              |
| KS-RB-12-Regular            | 100893804 | 513 X 336                          | 160 X 85 X 20                   | 0.30                              |
| KS-RB-12- <b>AntiStatic</b> | 100893774 | 513 X 336                          | 160 X 85 X 20                   | 0.50                              |
| KS-RB-13-Regular            | 100893805 | 669 X 420                          | 215 X 125 X 25                  | 0.30                              |
| KS-RB-13-AntiStatic         | 100893775 | 669 X 420                          | 215 X 125 X 30                  | 0.50                              |