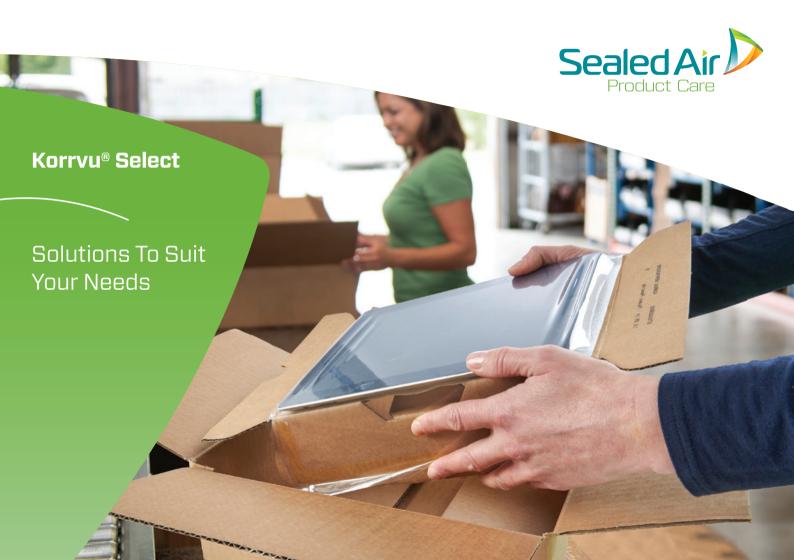

## Korrvu<sup>®</sup> Select

Highly Versatile Packaging Solution

Sealed Air has been a leader in protective packaging for over fifty years. Our success is a direct result of our ability to balance our capabilities with customers' packaging needs and environmental responsibility. We constantly strive to improve the environmental profile of our products, without compromising their performance.

Korrvu® Select packaging provides proven product protection and maximum versatility in a range of sizes and easy to use solutions featuring Korrvu® Retention, Korrvu® Suspension and Korrvu® Lok™ packaging designs. The Korrvu® Select program offers a fast, effective, high performance solution that meets the packaging demands of a variety of products and packaging applications. No minimum order quantity, no setup fees or additional equipment required.

Korrvu® Select packaging offers the potential for source reduction and eliminates the need for additional void filling or wrapping. It is a dynamic packaging product that uses a strong, highly-resilient low-slip film to surround your products, protecting them from shock and vibration by ensuring your product holds centre place inside the box.