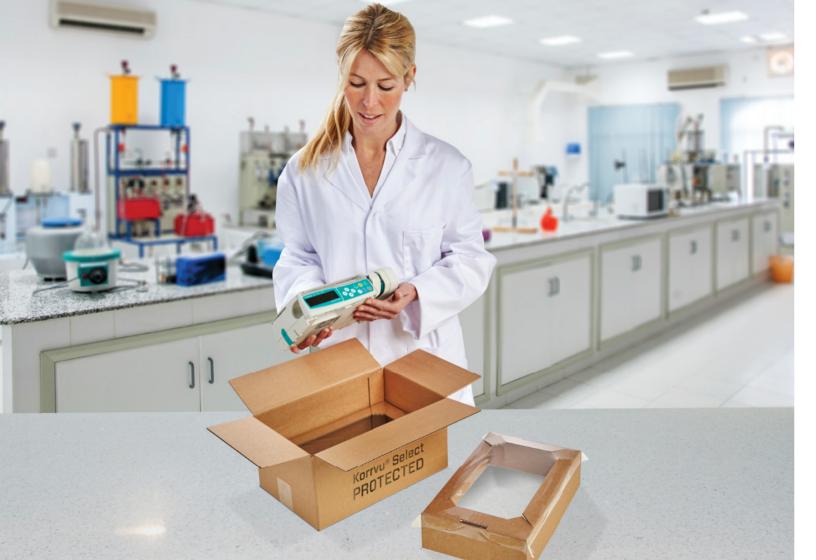

## KORRVU® RETENTION BOX

Korrvu® Retention boxes create a simple and attractive solution by combining all the benefits of Korrvu® Retention packaging within an innovative all-in-one box design that is ready to ship.

| Product Code                | SAP Code  | Insert/Inbox<br>Dimensions<br>(mm) | Maximum<br>Product Size<br>(mm) | Maximum<br>Product Weight<br>(kg) |
|-----------------------------|-----------|------------------------------------|---------------------------------|-----------------------------------|
| KS-RB-11-Regular            | 100893810 | 700 X 340                          | 110 x 110 X 40                  | 0.30                              |
| KS-RB-11- <b>Premium</b>    | 100893981 | 700 X 340                          | 120 x 120 x 40                  | 0.50                              |
| KS-RB-12-Regular            | 100893804 | 513 X 336                          | 160 X 85 X 20                   | 0.30                              |
| KS-RB-12- <b>AntiStatic</b> | 100893774 | 513 X 336                          | 160 X 85 X 20                   | 0.50                              |
| KS-RB-13-Regular            | 100893805 | 669 X 420                          | 215 X 125 X 25                  | 0.30                              |
| KS-RB-13-AntiStatic         | 100893775 | 669 X 420                          | 215 X 125 X 30                  | 0.50                              |