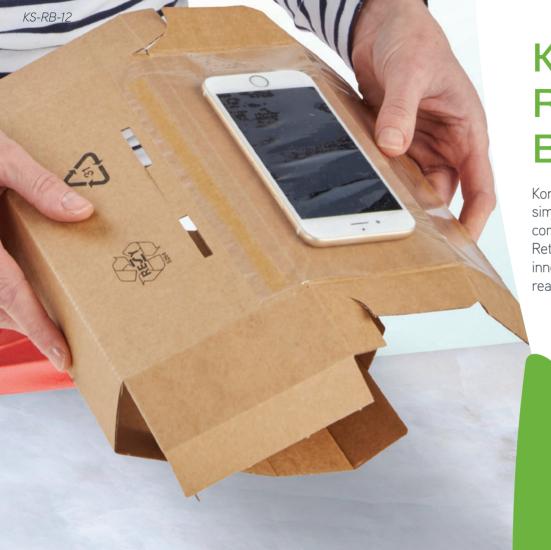

## KORRVU® RETENTION BOX

Korrvu® Retention boxes create a simple and attractive solution by combining all the benefits of Korrvu® Retention packaging within an innovative all-in-one box design that is ready to ship.

| Product Code                | SAP Code  | Insert/Inbox<br>Dimensions<br>(mm) | Maximum<br>Product Size<br>(mm) | Maximum<br>Product Weight<br>(kg) |
|-----------------------------|-----------|------------------------------------|---------------------------------|-----------------------------------|
| KS-RB-11-Regular            | 100893810 | 700 X 340                          | 110 x 110 X 40                  | 0.30                              |
| KS-RB-11- <b>Premium</b>    | 100893981 | 700 X 340                          | 120 x 120 x 40                  | 0.50                              |
| KS-RB-12-Regular            | 100893804 | 513 X 336                          | 160 X 85 X 20                   | 0.30                              |
| KS-RB-12- <b>AntiStatic</b> | 100893774 | 513 X 336                          | 160 X 85 X 20                   | 0.50                              |
| KS-RB-13-Regular            | 100893805 | 669 X 420                          | 215 X 125 X 25                  | 0.30                              |
| KS-RB-13-AntiStatic         | 100893775 | 669 X 420                          | 215 X 125 X 30                  | 0.50                              |

KS-RB-11

KS-RB-12

KS-RB-13