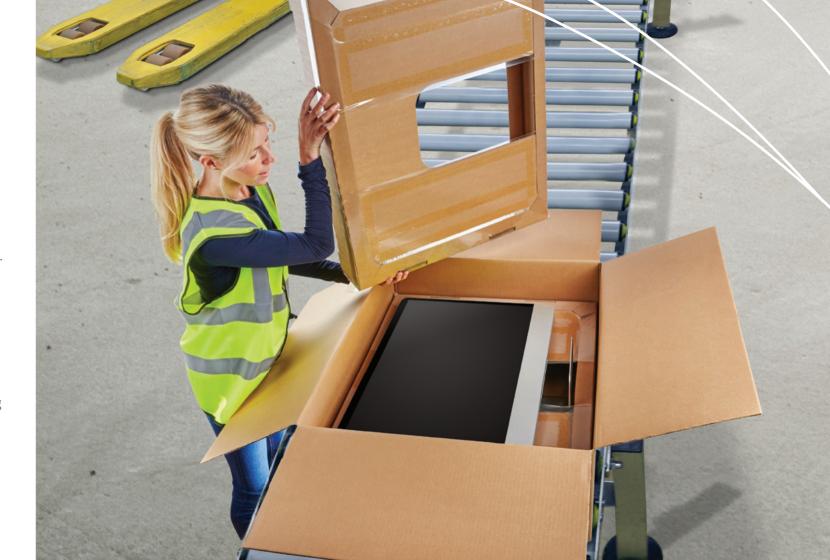

Korrvu® Select packaging provides proven product protection and maximum versatility in a range of sizes and easy to use solutions featuring Korrvu® Retention, Korrvu® Suspension and Korrvu® Lok™ packaging designs. The Korrvu® Select program offers a fast, effective, high performance solution that meets the packaging demands of a variety of products and packaging applications. No minimum order quantity, no setup fees or additional equipment required.

Korrvu® Select packaging offers the potential for source reduction and eliminates the need for additional void filling or wrapping. It is a dynamic packaging product that uses a strong, highly-resilient low-slip film to surround your products, protecting them from shock and vibration by ensuring your product holds centre place inside the box.

## KORRVU® RETENTION BOX

Korrvu® Retention boxes create a simple and attractive solution by combining all the benefits of Korrvu® Retention packaging within an innovative all-in-one box design that is ready to ship.