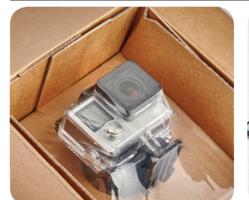

## KORRVU® RETENTION BOX

Korrvu® Retention boxes create a simple and attractive solution by combining all the benefits of Korrvu® Retention packaging within an innovative all-in-one box design that is ready to ship.

| Product Code                | SAP Code  | Insert/Inbox<br>Dimensions<br>(mm) | Maximum<br>Product Size<br>(mm) | Maximum<br>Product Weight<br>(kg) |
|-----------------------------|-----------|------------------------------------|---------------------------------|-----------------------------------|
| KS-RB-11-Regular            | 100893810 | 700 X 340                          | 110 x 110 X 40                  | 0.30                              |
| KS-RB-11- <b>Premium</b>    | 100893981 | 700 X 340                          | 120 x 120 x 40                  | 0.50                              |
| KS-RB-12-Regular            | 100893804 | 513 X 336                          | 160 X 85 X 20                   | 0.30                              |
| KS-RB-12- <b>AntiStatic</b> | 100893774 | 513 X 336                          | 160 X 85 X 20                   | 0.50                              |
| KS-RB-13-Regular            | 100893805 | 669 X 420                          | 215 X 125 X 25                  | 0.30                              |
| KS-RB-13-AntiStatic         | 100893775 | 669 X 420                          | 215 X 125 X 30                  | 0.50                              |