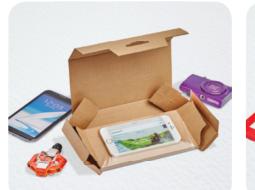

## KORRVU® RETENTION BOX

Korrvu® Retention boxes create a simple and attractive solution by combining all the benefits of Korrvu® Retention packaging within an innovative all-in-one box design that is ready to ship.

| Product Code                | SAP Code  | Insert/Inbox<br>Dimensions<br>(mm) | Maximum<br>Product Size<br>(mm) | Maximum<br>Product Weight<br>(kg) |
|-----------------------------|-----------|------------------------------------|---------------------------------|-----------------------------------|
| KS-RB-11-Regular            | 100893810 | 700 X 340                          | 110 x 110 X 40                  | 0.30                              |
| KS-RB-11- <b>Premium</b>    | 100893981 | 700 X 340                          | 120 x 120 x 40                  | 0.50                              |
| KS-RB-12-Regular            | 100893804 | 513 X 336                          | 160 X 85 X 20                   | 0.30                              |
| KS-RB-12- <b>AntiStatic</b> | 100893774 | 513 X 336                          | 160 X 85 X 20                   | 0.50                              |
| KS-RB-13-Regular            | 100893805 | 669 X 420                          | 215 X 125 X 25                  | 0.30                              |
| KS-RB-13-AntiStatic         | 100893775 | 669 X 420                          | 215 X 125 X 30                  | 0.50                              |