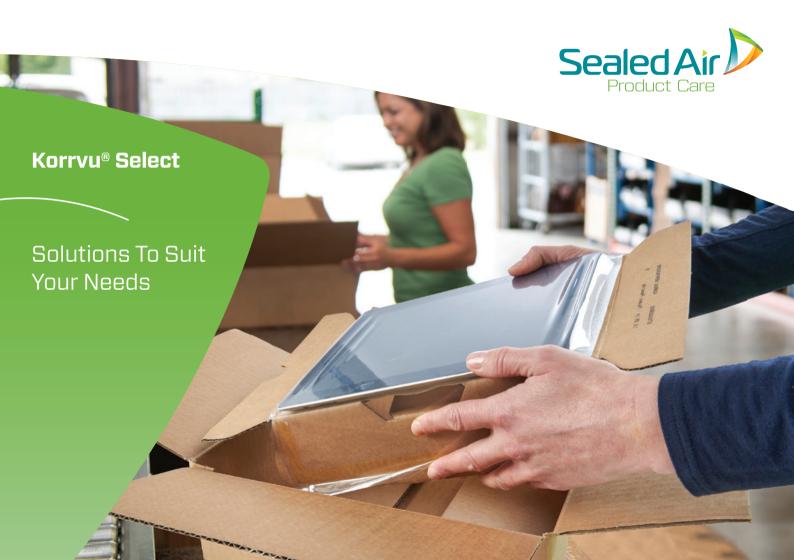

#### Korrvu<sup>®</sup> Select

Highly Versatile Packaging Solution

Sealed Air has been a leader in protective packaging for over fifty years. Our success is a direct result of our ability to balance our capabilities with customers' packaging needs and environmental responsibility. We constantly strive to improve the environmental profile of our products, without compromising their performance.

Korrvu® Select packaging provides proven product protection and maximum versatility in a range of sizes and easy to use solutions featuring Korrvu® Retention, Korrvu® Suspension and Korrvu® Lok™ packaging designs. The Korrvu® Select program offers a fast, effective, high performance solution that meets the packaging demands of a variety of products and packaging applications. No minimum order quantity, no setup fees or additional equipment required.

Korrvu® Select packaging offers the potential for source reduction and eliminates the need for additional void filling or wrapping. It is a dynamic packaging product that uses a strong, highly-resilient low-slip film to surround your products, protecting them from shock and vibration by ensuring your product holds centre place inside the box.