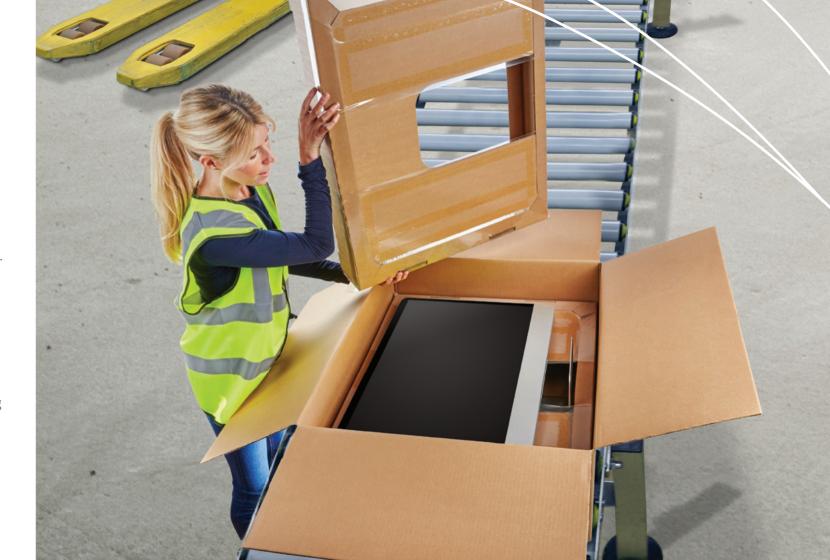

Korrvu® Select packaging provides proven product protection and maximum versatility in a range of sizes and easy to use solutions featuring Korrvu® Retention, Korrvu® Suspension and Korrvu® Lok™ packaging designs. The Korrvu® Select program offers a fast, effective, high performance solution that meets the packaging demands of a variety of products and packaging applications. No minimum order quantity, no setup fees or additional equipment required.

Korrvu® Select packaging offers the potential for source reduction and eliminates the need for additional void filling or wrapping. It is a dynamic packaging product that uses a strong, highly-resilient low-slip film to surround your products, protecting them from shock and vibration by ensuring your product holds centre place inside the box.