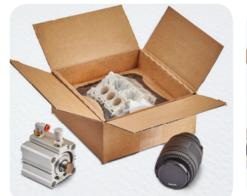

Korrvu® Select packaging provides proven product protection and maximum versatility in a range of sizes and easy to use solutions featuring Korrvu® Retention, Korrvu® Suspension and Korrvu® Lok™ packaging designs. The Korrvu® Select program offers a fast, effective, high performance solution that meets the packaging demands of a variety of products and packaging applications. No minimum order quantity, no setup fees or additional equipment required.

Korrvu® Select packaging offers the potential for source reduction and eliminates the need for additional void filling or wrapping. It is a dynamic packaging product that uses a strong, highly-resilient low-slip film to surround your products, protecting them from shock and vibration by ensuring your product holds centre place inside the box.