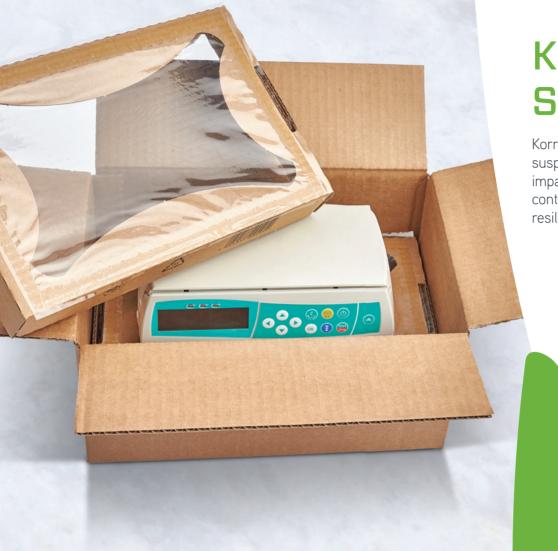

#### Korrvu<sup>®</sup> Select

Highly Versatile Packaging Solution

Sealed Air has been a leader in protective packaging for over fifty years. Our success is a direct result of our ability to balance our capabilities with customers' packaging needs and environmental responsibility. We constantly strive to improve the environmental profile of our products, without compromising their performance.

Korrvu® Select packaging provides proven product protection and maximum versatility in a range of sizes and easy to use solutions featuring Korrvu® Retention, Korrvu® Suspension and Korrvu® Lok™ packaging designs. The Korrvu® Select program offers a fast, effective, high performance solution that meets the packaging demands of a variety of products and packaging applications. No minimum order quantity, no setup fees or additional equipment required.

Korrvu® Select packaging offers the potential for source reduction and eliminates the need for additional void filling or wrapping. It is a dynamic packaging product that uses a strong, highly-resilient low-slip film to surround your products, protecting them from shock and vibration by ensuring your product holds centre place inside the box.

**Customer Experience:** Korrvu® packaging's transparent film enables your package to serve as both a protective shipper and an effective display merchandiser. The tough and resilient film retains its effectiveness for return shipments and multiple uses - enhancing your customer experience.