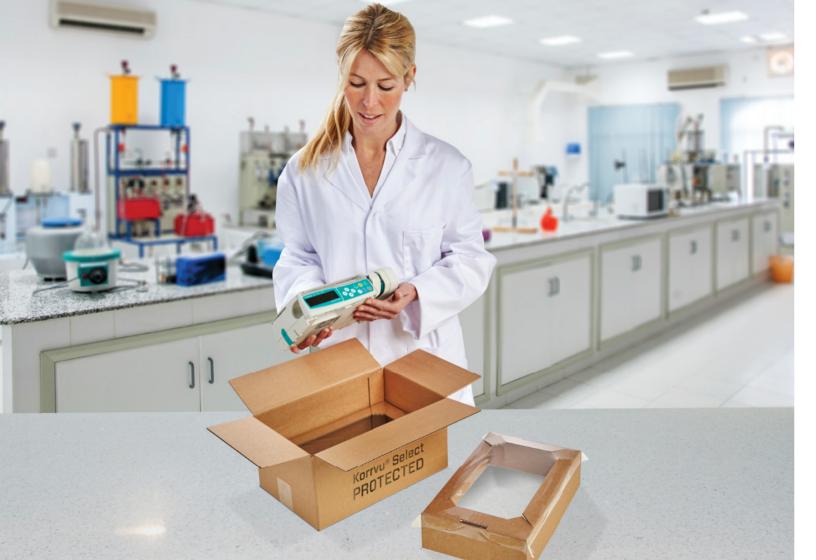

Korrvu® Select packaging provides proven product protection and maximum versatility in a range of sizes and easy to use solutions featuring Korrvu® Retention, Korrvu® Suspension and Korrvu® Lok™ packaging designs. The Korrvu® Select program offers a fast, effective, high performance solution that meets the packaging demands of a variety of products and packaging applications. No minimum order quantity, no setup fees or additional equipment required.

Korrvu® Select packaging offers the potential for source reduction and eliminates the need for additional void filling or wrapping. It is a dynamic packaging product that uses a strong, highly-resilient low-slip film to surround your products, protecting them from shock and vibration by ensuring your product holds centre place inside the box.