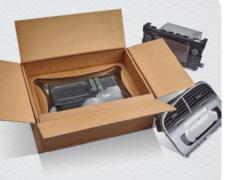

Korrvu® Select packaging provides proven product protection and maximum versatility in a range of sizes and easy to use solutions featuring Korrvu® Retention, Korrvu® Suspension and Korrvu® Lok™ packaging designs. The Korrvu® Select program offers a fast, effective, high performance solution that meets the packaging demands of a variety of products and packaging applications. No minimum order quantity, no setup fees or additional equipment required.

Korrvu® Select packaging offers the potential for source reduction and eliminates the need for additional void filling or wrapping. It is a dynamic packaging product that uses a strong, highly-resilient low-slip film to surround your products, protecting them from shock and vibration by ensuring your product holds centre place inside the box.