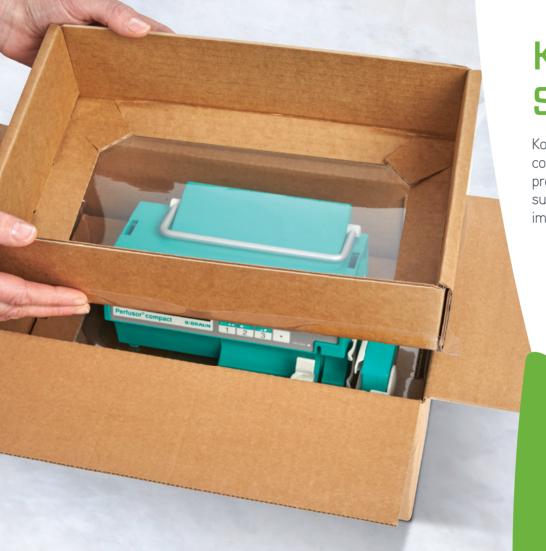

Korrvu® Select packaging provides proven product protection and maximum versatility in a range of sizes and easy to use solutions featuring Korrvu® Retention, Korrvu® Suspension and Korrvu® Lok™ packaging designs. The Korrvu® Select program offers a fast, effective, high performance solution that meets the packaging demands of a variety of products and packaging applications. No minimum order quantity, no setup fees or additional equipment required.

Korrvu® Select packaging offers the potential for source reduction and eliminates the need for additional void filling or wrapping. It is a dynamic packaging product that uses a strong, highly-resilient low-slip film to surround your products, protecting them from shock and vibration by ensuring your product holds centre place inside the box.

**Customer Experience:** Korrvu® packaging's transparent film enables your package to serve as both a protective shipper and an effective display merchandiser. The tough and resilient film retains its effectiveness for return shipments and multiple uses - enhancing your customer experience.