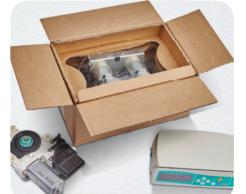

# KORRVU® SUSPENSION

Korrvu® Suspension packaging suspends fragile products away from impact in the air space of the shipping container between two layers of highly resilient low-slip film.

| Product Code     | SAP Code  | Insert/Inbox<br>Dimensions<br>(mm) | Maximum<br>Product Size<br>(mm) | Maximum<br>Product Weight<br>(kg) |
|------------------|-----------|------------------------------------|---------------------------------|-----------------------------------|
| KS-SP-21-Regular | 100893751 | 360 X 268                          | 110 X 110 X 60                  | 1.00                              |
| KS-SP-21-Box     | 100893716 | 194 X 194 X 86                     | -                               | -                                 |
| KS-SP-22-Regular | 100893740 | 460 X 318                          | 190 X 110 X 80                  | 2.50                              |
| KS-SP-22-Box     | 100893720 | 294 X 194 X 136                    | -                               | -                                 |
| KS-SP-23-Regular | 100893739 | 639 X 455                          | 290 X 190 X 150                 | 5.00                              |
| KS-SP-23-Box     | 100893719 | 392 X 292 X 230                    | -                               | -                                 |

# KORRVU® SUSPENSION

Korrvu® Suspension provides consistent protection for fragile products even after repeated drops by suspending your product away from impacts.

| Product Code     | SAP Code  | Insert/Inbox<br>Dimensions<br>(mm) | Maximum<br>Product Size<br>(mm) | Maximum<br>Product Weight<br>(kg) |
|------------------|-----------|------------------------------------|---------------------------------|-----------------------------------|
| KS-SP-24-Regular | 100893752 | 601 x 230                          | 150 X 90 X 40                   | 0.50                              |
| KS-SP-24-Box     | 100893717 | 235 X 165 X 75                     | -                               | -                                 |
| KS-SP-25-Regular | 100893738 | 1280 X 935                         | 650 x 515 X 200                 | 14.00                             |
| KS-SP-25-Box     | 100893732 | 788 X 626 X 242                    | -                               | -                                 |