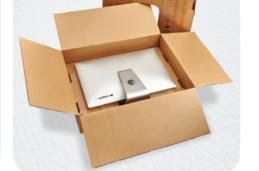

Korrvu® Select packaging provides proven product protection and maximum versatility in a range of sizes and easy to use solutions featuring Korrvu® Retention, Korrvu® Suspension and Korrvu® Lok™ packaging designs. The Korrvu® Select program offers a fast, effective, high performance solution that meets the packaging demands of a variety of products and packaging applications. No minimum order quantity, no setup fees or additional equipment required.

Korrvu® Select packaging offers the potential for source reduction and eliminates the need for additional void filling or wrapping. It is a dynamic packaging product that uses a strong, highly-resilient low-slip film to surround your products, protecting them from shock and vibration by ensuring your product holds centre place inside the box.